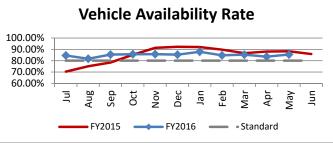

| Key Performance Indicators (KPI)            | May<br>2016 | May<br>2015 | Percent<br>Change | 11 Month<br>FY2016 | 11 Month<br>FY2015 | Percent<br>Change |
|---------------------------------------------|-------------|-------------|-------------------|--------------------|--------------------|-------------------|
| Total Monthly Ridership                     | 94,140      | 84,937      | 10.84%            | 988,929            | 912,726            | 8.35%             |
| Average Weekday Ridership                   | 3,640       | 3,456       | 5.31%             | 3,537              | 3,326              | 6.34%             |
| Unique Riders During the Period             | 5,522       | 5,239       | 5.40%             | 5,368              | 5,182              | 3.59%             |
| Cost per Revenue Hour                       | \$81.21     | \$82.12     | -1.11%            | \$79.81            | \$82.37            | -3.11%            |
| Cost per Trip                               | \$36.05     | \$36.30     | -0.68%            | \$36.42            | \$35.05            | 3.92%             |
| Cost per Revenue Mile                       | \$5.30      | \$5.36      | -1.04%            | \$5.23             | \$5.49             | -4.62%            |
| Trips per Revenue Hour                      | 2.25        | 2.26        | -0.34%            | 2.19               | 2.35               | -7.05%            |
| Average Trip Length (In-House Lift Van)     | 9.81        | 9.40        | 4.42%             | 9.85               | 9.04               | 8.93%             |
| Average Trip Length (Supp. Providers)       | 5.50        | 6.17        | -10.85%           | 5.88               | 5.48               | 7.40%             |
| Percent of Trips On Time                    | 84.31%      | 77.16%      | 7.15%             | 84.29%             | 78.99%             | 5.30%             |
| No Show / Late Cancellation Rate            | 6.29%       | 7.74%       | -1.45%            | 6.68%              | 7.42%              | -0.74%            |
| Advance Cancellation Rate                   | 21.83%      | 21.37%      | 0.46%             | 20.24%             | 20.72%             | -0.48%            |
| Missed Trip Rate                            | 0.42%       | 0.62%       | -0.20%            | 0.45%              | 0.71%              | -0.26%            |
| Complaint Rate (Complaints per 1,000 Trips) | 1.37        | 2.39        | -42.74%           | 2.09               | 2.11               | -0.96%            |
| Calls Answered Within 5 Minutes             | 48.96%      | 50.81%      | -1.85%            | 52.14%             | 78.60%             | -26.46%           |
| Vehicle Availability                        | 85.47%      | 88.25%      | -2.78%            | 85.04%             | 85.21%             | -0.17%            |