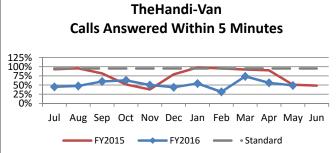

| Key Performance Indicators (KPI)            | May<br>2016 | May<br>2015 | Percent<br>Change | 11 Month<br>FY2016 | 11 Month<br>FY2015 | Percent<br>Change |
|---------------------------------------------|-------------|-------------|-------------------|--------------------|--------------------|-------------------|
| Total Monthly Ridership                     | 94,140      | 84,937      | 10.84%            | 988,929            | 912,726            | 8.35%             |
| Average Weekday Ridership                   | 3,640       | 3,456       | 5.31%             | 3,537              | 3,326              | 6.34%             |
| Unique Riders During the Period             | 5,522       | 5,239       | 5.40%             | 5,368              | 5,182              | 3.59%             |
| Cost per Revenue Hour                       | \$81.21     | \$82.12     | -1.11%            | \$79.81            | \$82.37            | -3.11%            |
| Cost per Trip                               | \$36.05     | \$36.30     | -0.68%            | \$36.42            | \$35.05            | 3.92%             |
| Cost per Revenue Mile                       | \$5.30      | \$5.36      | -1.04%            | \$5.23             | \$5.49             | -4.62%            |
| Trips per Revenue Hour                      | 2.25        | 2.26        | -0.34%            | 2.19               | 2.35               | -7.05%            |
| Average Trip Length (In-House Lift Van)     | 9.81        | 9.40        | 4.42%             | 9.85               | 9.04               | 8.93%             |
| Average Trip Length (Supp. Providers)       | 5.50        | 6.17        | -10.85%           | 5.88               | 5.48               | 7.40%             |
| Percent of Trips On Time                    | 84.31%      | 77.16%      | 7.15%             | 84.29%             | 78.99%             | 5.30%             |
| No Show / Late Cancellation Rate            | 6.29%       | 7.74%       | -1.45%            | 6.68%              | 7.42%              | -0.74%            |
| Advance Cancellation Rate                   | 21.83%      | 21.37%      | 0.46%             | 20.24%             | 20.72%             | -0.48%            |
| Missed Trip Rate                            | 0.42%       | 0.62%       | -0.20%            | 0.45%              | 0.71%              | -0.26%            |
| Complaint Rate (Complaints per 1,000 Trips) | 1.37        | 2.39        | -42.74%           | 2.09               | 2.11               | -0.96%            |
| Calls Answered Within 5 Minutes             | 48.96%      | 50.81%      | -1.85%            | 52.14%             | 78.60%             | -26.46%           |
| Vehicle Availability                        | 85.47%      | 88.25%      | -2.78%            | 85.04%             | 85.21%             | -0.17%            |