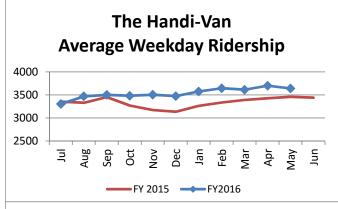

| Key Performance Indicators (KPI)            | May<br>2016 | May<br>2015 | Percent<br>Change | 11 Month<br>FY2016 | 11 Month<br>FY2015 | Percent<br>Change |
|---------------------------------------------|-------------|-------------|-------------------|--------------------|--------------------|-------------------|
| Total Monthly Ridership                     | 94,140      | 84,937      | 10.84%            | 988,929            | 912,726            | 8.35%             |
| Average Weekday Ridership                   | 3,640       | 3,456       | 5.31%             | 3,537              | 3,326              | 6.34%             |
| Unique Riders During the Period             | 5,522       | 5,239       | 5.40%             | 5,368              | 5,182              | 3.59%             |
| Cost per Revenue Hour                       | \$81.21     | \$82.12     | -1.11%            | \$79.81            | \$82.37            | -3.11%            |
| Cost per Trip                               | \$36.05     | \$36.30     | -0.68%            | \$36.42            | \$35.05            | 3.92%             |
| Cost per Revenue Mile                       | \$5.30      | \$5.36      | -1.04%            | \$5.23             | \$5.49             | -4.62%            |
| Trips per Revenue Hour                      | 2.25        | 2.26        | -0.34%            | 2.19               | 2.35               | -7.05%            |
| Average Trip Length (In-House Lift Van)     | 9.81        | 9.40        | 4.42%             | 9.85               | 9.04               | 8.93%             |
| Average Trip Length (Supp. Providers)       | 5.50        | 6.17        | -10.85%           | 5.88               | 5.48               | 7.40%             |
| Percent of Trips On Time                    | 84.31%      | 77.16%      | 7.15%             | 84.29%             | 78.99%             | 5.30%             |
| No Show / Late Cancellation Rate            | 6.29%       | 7.74%       | -1.45%            | 6.68%              | 7.42%              | -0.74%            |
| Advance Cancellation Rate                   | 21.83%      | 21.37%      | 0.46%             | 20.24%             | 20.72%             | -0.48%            |
| Missed Trip Rate                            | 0.42%       | 0.62%       | -0.20%            | 0.45%              | 0.71%              | -0.26%            |
| Complaint Rate (Complaints per 1,000 Trips) | 1.37        | 2.39        | -42.74%           | 2.09               | 2.11               | -0.96%            |
| Calls Answered Within 5 Minutes             | 48.96%      | 50.81%      | -1.85%            | 52.14%             | 78.60%             | -26.46%           |
| Vehicle Availability                        | 85.47%      | 88.25%      | -2.78%            | 85.04%             | 85.21%             | -0.17%            |