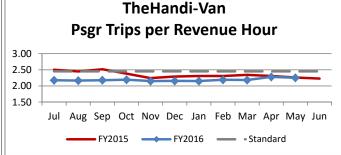

| Key Performance Indicators (KPI)            | May<br>2016 | May<br>2015 | Percent<br>Change | 11 Month<br>FY2016 | 11 Month<br>FY2015 | Percent<br>Change |
|---------------------------------------------|-------------|-------------|-------------------|--------------------|--------------------|-------------------|
| Total Monthly Ridership                     | 94,140      | 84,937      | 10.84%            | 988,929            | 912,726            | 8.35%             |
| Average Weekday Ridership                   | 3,640       | 3,456       | 5.31%             | 3,537              | 3,326              | 6.34%             |
| Unique Riders During the Period             | 5,522       | 5,239       | 5.40%             | 5,368              | 5,182              | 3.59%             |
| Cost per Revenue Hour                       | \$81.21     | \$82.12     | -1.11%            | \$79.81            | \$82.37            | -3.11%            |
| Cost per Trip                               | \$36.05     | \$36.30     | -0.68%            | \$36.42            | \$35.05            | 3.92%             |
| Cost per Revenue Mile                       | \$5.30      | \$5.36      | -1.04%            | \$5.23             | \$5.49             | -4.62%            |
| Trips per Revenue Hour                      | 2.25        | 2.26        | -0.34%            | 2.19               | 2.35               | -7.05%            |
| Average Trip Length (In-House Lift Van)     | 9.81        | 9.40        | 4.42%             | 9.85               | 9.04               | 8.93%             |
| Average Trip Length (Supp. Providers)       | 5.50        | 6.17        | -10.85%           | 5.88               | 5.48               | 7.40%             |
| Percent of Trips On Time                    | 84.31%      | 77.16%      | 7.15%             | 84.29%             | 78.99%             | 5.30%             |
| No Show / Late Cancellation Rate            | 6.29%       | 7.74%       | -1.45%            | 6.68%              | 7.42%              | -0.74%            |
| Advance Cancellation Rate                   | 21.83%      | 21.37%      | 0.46%             | 20.24%             | 20.72%             | -0.48%            |
| Missed Trip Rate                            | 0.42%       | 0.62%       | -0.20%            | 0.45%              | 0.71%              | -0.26%            |
| Complaint Rate (Complaints per 1,000 Trips) | 1.37        | 2.39        | -42.74%           | 2.09               | 2.11               | -0.96%            |
| Calls Answered Within 5 Minutes             | 48.96%      | 50.81%      | -1.85%            | 52.14%             | 78.60%             | -26.46%           |
| Vehicle Availability                        | 85.47%      | 88.25%      | -2.78%            | 85.04%             | 85.21%             | -0.17%            |