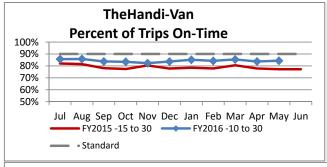

| Key Performance Indicators (KPI)            | May<br>2016 | May<br>2015 | Percent<br>Change | 11 Month<br>FY2016 | 11 Month<br>FY2015 | Percent<br>Change |
|---------------------------------------------|-------------|-------------|-------------------|--------------------|--------------------|-------------------|
| Total Monthly Ridership                     | 94,140      | 84,937      | 10.84%            | 988,929            | 912,726            | 8.35%             |
| Average Weekday Ridership                   | 3,640       | 3,456       | 5.31%             | 3,537              | 3,326              | 6.34%             |
| Unique Riders During the Period             | 5,522       | 5,239       | 5.40%             | 5,368              | 5,182              | 3.59%             |
| Cost per Revenue Hour                       | \$81.21     | \$82.12     | -1.11%            | \$79.81            | \$82.37            | -3.11%            |
| Cost per Trip                               | \$36.05     | \$36.30     | -0.68%            | \$36.42            | \$35.05            | 3.92%             |
| Cost per Revenue Mile                       | \$5.30      | \$5.36      | -1.04%            | \$5.23             | \$5.49             | -4.62%            |
| Trips per Revenue Hour                      | 2.25        | 2.26        | -0.34%            | 2.19               | 2.35               | -7.05%            |
| Average Trip Length (In-House Lift Van)     | 9.81        | 9.40        | 4.42%             | 9.85               | 9.04               | 8.93%             |
| Average Trip Length (Supp. Providers)       | 5.50        | 6.17        | -10.85%           | 5.88               | 5.48               | 7.40%             |
| Percent of Trips On Time                    | 84.31%      | 77.16%      | 7.15%             | 84.29%             | 78.99%             | 5.30%             |
| No Show / Late Cancellation Rate            | 6.29%       | 7.74%       | -1.45%            | 6.68%              | 7.42%              | -0.74%            |
| Advance Cancellation Rate                   | 21.83%      | 21.37%      | 0.46%             | 20.24%             | 20.72%             | -0.48%            |
| Missed Trip Rate                            | 0.42%       | 0.62%       | -0.20%            | 0.45%              | 0.71%              | -0.26%            |
| Complaint Rate (Complaints per 1,000 Trips) | 1.37        | 2.39        | -42.74%           | 2.09               | 2.11               | -0.96%            |
| Calls Answered Within 5 Minutes             | 48.96%      | 50.81%      | -1.85%            | 52.14%             | 78.60%             | -26.46%           |
| Vehicle Availability                        | 85.47%      | 88.25%      | -2.78%            | 85.04%             | 85.21%             | -0.17%            |