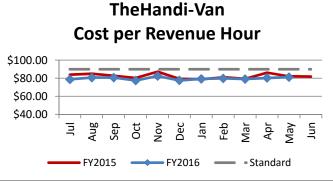

| Key Performance Indicators (KPI)            | May<br>2016 | May<br>2015 | Percent<br>Change | 11 Month<br>FY2016 | 11 Month<br>FY2015 | Percent<br>Change |
|---------------------------------------------|-------------|-------------|-------------------|--------------------|--------------------|-------------------|
| Total Monthly Ridership                     | 94,140      | 84,937      | 10.84%            | 988,929            | 912,726            | 8.35%             |
| Average Weekday Ridership                   | 3,640       | 3,456       | 5.31%             | 3,537              | 3,326              | 6.34%             |
| Unique Riders During the Period             | 5,522       | 5,239       | 5.40%             | 5,368              | 5,182              | 3.59%             |
| Cost per Revenue Hour                       | \$81.21     | \$82.12     | -1.11%            | \$79.81            | \$82.37            | -3.11%            |
| Cost per Trip                               | \$36.05     | \$36.30     | -0.68%            | \$36.42            | \$35.05            | 3.92%             |
| Cost per Revenue Mile                       | \$5.30      | \$5.36      | -1.04%            | \$5.23             | \$5.49             | -4.62%            |
| Trips per Revenue Hour                      | 2.25        | 2.26        | -0.34%            | 2.19               | 2.35               | -7.05%            |
| Average Trip Length (In-House Lift Van)     | 9.81        | 9.40        | 4.42%             | 9.85               | 9.04               | 8.93%             |
| Average Trip Length (Supp. Providers)       | 5.50        | 6.17        | -10.85%           | 5.88               | 5.48               | 7.40%             |
| Percent of Trips On Time                    | 84.31%      | 77.16%      | 7.15%             | 84.29%             | 78.99%             | 5.30%             |
| No Show / Late Cancellation Rate            | 6.29%       | 7.74%       | -1.45%            | 6.68%              | 7.42%              | -0.74%            |
| Advance Cancellation Rate                   | 21.83%      | 21.37%      | 0.46%             | 20.24%             | 20.72%             | -0.48%            |
| Missed Trip Rate                            | 0.42%       | 0.62%       | -0.20%            | 0.45%              | 0.71%              | -0.26%            |
| Complaint Rate (Complaints per 1,000 Trips) | 1.37        | 2.39        | -42.74%           | 2.09               | 2.11               | -0.96%            |
| Calls Answered Within 5 Minutes             | 48.96%      | 50.81%      | -1.85%            | 52.14%             | 78.60%             | -26.46%           |
| Vehicle Availability                        | 85.47%      | 88.25%      | -2.78%            | 85.04%             | 85.21%             | -0.17%            |