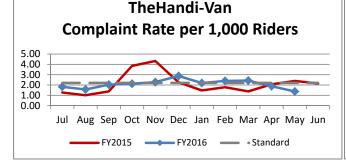

| Key Performance Indicators (KPI)            | May<br>2016 | May<br>2015 | Percent<br>Change | 11 Month<br>FY2016 | 11 Month<br>FY2015 | Percent<br>Change |
|---------------------------------------------|-------------|-------------|-------------------|--------------------|--------------------|-------------------|
| Total Monthly Ridership                     | 94,140      | 84,937      | 10.84%            | 988,929            | 912,726            | 8.35%             |
| Average Weekday Ridership                   | 3,640       | 3,456       | 5.31%             | 3,537              | 3,326              | 6.34%             |
| Unique Riders During the Period             | 5,522       | 5,239       | 5.40%             | 5,368              | 5,182              | 3.59%             |
| Cost per Revenue Hour                       | \$81.21     | \$82.12     | -1.11%            | \$79.81            | \$82.37            | -3.11%            |
| Cost per Trip                               | \$36.05     | \$36.30     | -0.68%            | \$36.42            | \$35.05            | 3.92%             |
| Cost per Revenue Mile                       | \$5.30      | \$5.36      | -1.04%            | \$5.23             | \$5.49             | -4.62%            |
| Trips per Revenue Hour                      | 2.25        | 2.26        | -0.34%            | 2.19               | 2.35               | -7.05%            |
| Average Trip Length (In-House Lift Van)     | 9.81        | 9.40        | 4.42%             | 9.85               | 9.04               | 8.93%             |
| Average Trip Length (Supp. Providers)       | 5.50        | 6.17        | -10.85%           | 5.88               | 5.48               | 7.40%             |
| Percent of Trips On Time                    | 84.31%      | 77.16%      | 7.15%             | 84.29%             | 78.99%             | 5.30%             |
| No Show / Late Cancellation Rate            | 6.29%       | 7.74%       | -1.45%            | 6.68%              | 7.42%              | -0.74%            |
| Advance Cancellation Rate                   | 21.83%      | 21.37%      | 0.46%             | 20.24%             | 20.72%             | -0.48%            |
| Missed Trip Rate                            | 0.42%       | 0.62%       | -0.20%            | 0.45%              | 0.71%              | -0.26%            |
| Complaint Rate (Complaints per 1,000 Trips) | 1.37        | 2.39        | -42.74%           | 2.09               | 2.11               | -0.96%            |
| Calls Answered Within 5 Minutes             | 48.96%      | 50.81%      | -1.85%            | 52.14%             | 78.60%             | -26.46%           |
| Vehicle Availability                        | 85.47%      | 88.25%      | -2.78%            | 85.04%             | 85.21%             | -0.17%            |