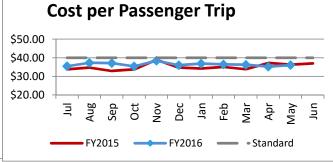

| Key Performance Indicators (KPI)            | May<br>2016 | May<br>2015 | Percent<br>Change | 11 Month<br>FY2016 | 11 Month<br>FY2015 | Percent<br>Change |
|---------------------------------------------|-------------|-------------|-------------------|--------------------|--------------------|-------------------|
| Total Monthly Ridership                     | 94,140      | 84,937      | 10.84%            | 988,929            | 912,726            | 8.35%             |
| Average Weekday Ridership                   | 3,640       | 3,456       | 5.31%             | 3,537              | 3,326              | 6.34%             |
| Unique Riders During the Period             | 5,522       | 5,239       | 5.40%             | 5,368              | 5,182              | 3.59%             |
| Cost per Revenue Hour                       | \$81.21     | \$82.12     | -1.11%            | \$79.81            | \$82.37            | -3.11%            |
| Cost per Trip                               | \$36.05     | \$36.30     | -0.68%            | \$36.42            | \$35.05            | 3.92%             |
| Cost per Revenue Mile                       | \$5.30      | \$5.36      | -1.04%            | \$5.23             | \$5.49             | -4.62%            |
| Trips per Revenue Hour                      | 2.25        | 2.26        | -0.34%            | 2.19               | 2.35               | -7.05%            |
| Average Trip Length (In-House Lift Van)     | 9.81        | 9.40        | 4.42%             | 9.85               | 9.04               | 8.93%             |
| Average Trip Length (Supp. Providers)       | 5.50        | 6.17        | -10.85%           | 5.88               | 5.48               | 7.40%             |
| Percent of Trips On Time                    | 84.31%      | 77.16%      | 7.15%             | 84.29%             | 78.99%             | 5.30%             |
| No Show / Late Cancellation Rate            | 6.29%       | 7.74%       | -1.45%            | 6.68%              | 7.42%              | -0.74%            |
| Advance Cancellation Rate                   | 21.83%      | 21.37%      | 0.46%             | 20.24%             | 20.72%             | -0.48%            |
| Missed Trip Rate                            | 0.42%       | 0.62%       | -0.20%            | 0.45%              | 0.71%              | -0.26%            |
| Complaint Rate (Complaints per 1,000 Trips) | 1.37        | 2.39        | -42.74%           | 2.09               | 2.11               | -0.96%            |
| Calls Answered Within 5 Minutes             | 48.96%      | 50.81%      | -1.85%            | 52.14%             | 78.60%             | -26.46%           |
| Vehicle Availability                        | 85.47%      | 88.25%      | -2.78%            | 85.04%             | 85.21%             | -0.17%            |