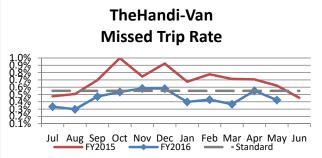

| Key Performance Indicators (KPI)            | May<br>2016 | May<br>2015 | Percent<br>Change | 11 Month<br>FY2016 | 11 Month<br>FY2015 | Percent<br>Change |
|---------------------------------------------|-------------|-------------|-------------------|--------------------|--------------------|-------------------|
| Total Monthly Ridership                     | 94,140      | 84,937      | 10.84%            | 988,929            | 912,726            | 8.35%             |
| Average Weekday Ridership                   | 3,640       | 3,456       | 5.31%             | 3,537              | 3,326              | 6.34%             |
| Unique Riders During the Period             | 5,522       | 5,239       | 5.40%             | 5,368              | 5,182              | 3.59%             |
| Cost per Revenue Hour                       | \$81.21     | \$82.12     | -1.11%            | \$79.81            | \$82.37            | -3.11%            |
| Cost per Trip                               | \$36.05     | \$36.30     | -0.68%            | \$36.42            | \$35.05            | 3.92%             |
| Cost per Revenue Mile                       | \$5.30      | \$5.36      | -1.04%            | \$5.23             | \$5.49             | -4.62%            |
| Trips per Revenue Hour                      | 2.25        | 2.26        | -0.34%            | 2.19               | 2.35               | -7.05%            |
| Average Trip Length (In-House Lift Van)     | 9.81        | 9.40        | 4.42%             | 9.85               | 9.04               | 8.93%             |
| Average Trip Length (Supp. Providers)       | 5.50        | 6.17        | -10.85%           | 5.88               | 5.48               | 7.40%             |
| Percent of Trips On Time                    | 84.31%      | 77.16%      | 7.15%             | 84.29%             | 78.99%             | 5.30%             |
| No Show / Late Cancellation Rate            | 6.29%       | 7.74%       | -1.45%            | 6.68%              | 7.42%              | -0.74%            |
| Advance Cancellation Rate                   | 21.83%      | 21.37%      | 0.46%             | 20.24%             | 20.72%             | -0.48%            |
| Missed Trip Rate                            | 0.42%       | 0.62%       | -0.20%            | 0.45%              | 0.71%              | -0.26%            |
| Complaint Rate (Complaints per 1,000 Trips) | 1.37        | 2.39        | -42.74%           | 2.09               | 2.11               | -0.96%            |
| Calls Answered Within 5 Minutes             | 48.96%      | 50.81%      | -1.85%            | 52.14%             | 78.60%             | -26.46%           |
| Vehicle Availability                        | 85.47%      | 88.25%      | -2.78%            | 85.04%             | 85.21%             | -0.17%            |