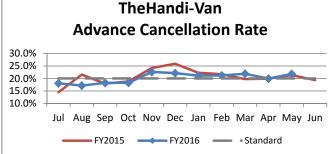

| Key Performance Indicators (KPI)            | May<br>2016 | May<br>2015 | Percent<br>Change | 11 Month<br>FY2016 | 11 Month<br>FY2015 | Percent<br>Change |
|---------------------------------------------|-------------|-------------|-------------------|--------------------|--------------------|-------------------|
| Total Monthly Ridership                     | 94,140      | 84,937      | 10.84%            | 988,929            | 912,726            | 8.35%             |
| Average Weekday Ridership                   | 3,640       | 3,456       | 5.31%             | 3,537              | 3,326              | 6.34%             |
| Unique Riders During the Period             | 5,522       | 5,239       | 5.40%             | 5,368              | 5,182              | 3.59%             |
| Cost per Revenue Hour                       | \$81.21     | \$82.12     | -1.11%            | \$79.81            | \$82.37            | -3.11%            |
| Cost per Trip                               | \$36.05     | \$36.30     | -0.68%            | \$36.42            | \$35.05            | 3.92%             |
| Cost per Revenue Mile                       | \$5.30      | \$5.36      | -1.04%            | \$5.23             | \$5.49             | -4.62%            |
| Trips per Revenue Hour                      | 2.25        | 2.26        | -0.34%            | 2.19               | 2.35               | -7.05%            |
| Average Trip Length (In-House Lift Van)     | 9.81        | 9.40        | 4.42%             | 9.85               | 9.04               | 8.93%             |
| Average Trip Length (Supp. Providers)       | 5.50        | 6.17        | -10.85%           | 5.88               | 5.48               | 7.40%             |
| Percent of Trips On Time                    | 84.31%      | 77.16%      | 7.15%             | 84.29%             | 78.99%             | 5.30%             |
| No Show / Late Cancellation Rate            | 6.29%       | 7.74%       | -1.45%            | 6.68%              | 7.42%              | -0.74%            |
| Advance Cancellation Rate                   | 21.83%      | 21.37%      | 0.46%             | 20.24%             | 20.72%             | -0.48%            |
| Missed Trip Rate                            | 0.42%       | 0.62%       | -0.20%            | 0.45%              | 0.71%              | -0.26%            |
| Complaint Rate (Complaints per 1,000 Trips) | 1.37        | 2.39        | -42.74%           | 2.09               | 2.11               | -0.96%            |
| Calls Answered Within 5 Minutes             | 48.96%      | 50.81%      | -1.85%            | 52.14%             | 78.60%             | -26.46%           |
| Vehicle Availability                        | 85.47%      | 88.25%      | -2.78%            | 85.04%             | 85.21%             | -0.17%            |