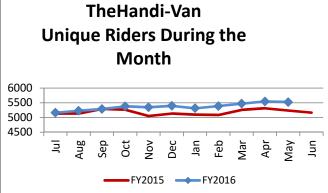

| Key Performance Indicators (KPI)            | May<br>2016 | May<br>2015 | Percent<br>Change | 11 Month<br>FY2016 | 11 Month<br>FY2015 | Percent<br>Change |
|---------------------------------------------|-------------|-------------|-------------------|--------------------|--------------------|-------------------|
| Total Monthly Ridership                     | 94,140      | 84,937      | 10.84%            | 988,929            | 912,726            | 8.35%             |
| Average Weekday Ridership                   | 3,640       | 3,456       | 5.31%             | 3,537              | 3,326              | 6.34%             |
| Unique Riders During the Period             | 5,522       | 5,239       | 5.40%             | 5,368              | 5,182              | 3.59%             |
| Cost per Revenue Hour                       | \$81.21     | \$82.12     | -1.11%            | \$79.81            | \$82.37            | -3.11%            |
| Cost per Trip                               | \$36.05     | \$36.30     | -0.68%            | \$36.42            | \$35.05            | 3.92%             |
| Cost per Revenue Mile                       | \$5.30      | \$5.36      | -1.04%            | \$5.23             | \$5.49             | -4.62%            |
| Trips per Revenue Hour                      | 2.25        | 2.26        | -0.34%            | 2.19               | 2.35               | -7.05%            |
| Average Trip Length (In-House Lift Van)     | 9.81        | 9.40        | 4.42%             | 9.85               | 9.04               | 8.93%             |
| Average Trip Length (Supp. Providers)       | 5.50        | 6.17        | -10.85%           | 5.88               | 5.48               | 7.40%             |
| Percent of Trips On Time                    | 84.31%      | 77.16%      | 7.15%             | 84.29%             | 78.99%             | 5.30%             |
| No Show / Late Cancellation Rate            | 6.29%       | 7.74%       | -1.45%            | 6.68%              | 7.42%              | -0.74%            |
| Advance Cancellation Rate                   | 21.83%      | 21.37%      | 0.46%             | 20.24%             | 20.72%             | -0.48%            |
| Missed Trip Rate                            | 0.42%       | 0.62%       | -0.20%            | 0.45%              | 0.71%              | -0.26%            |
| Complaint Rate (Complaints per 1,000 Trips) | 1.37        | 2.39        | -42.74%           | 2.09               | 2.11               | -0.96%            |
| Calls Answered Within 5 Minutes             | 48.96%      | 50.81%      | -1.85%            | 52.14%             | 78.60%             | -26.46%           |
| Vehicle Availability                        | 85.47%      | 88.25%      | -2.78%            | 85.04%             | 85.21%             | -0.17%            |