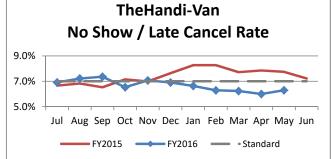

| Key Performance Indicators (KPI)            | May<br>2016 | May<br>2015 | Percent<br>Change | 11 Month<br>FY2016 | 11 Month<br>FY2015 | Percent<br>Change |
|---------------------------------------------|-------------|-------------|-------------------|--------------------|--------------------|-------------------|
| Total Monthly Ridership                     | 94,140      | 84,937      | 10.84%            | 988,929            | 912,726            | 8.35%             |
| Average Weekday Ridership                   | 3,640       | 3,456       | 5.31%             | 3,537              | 3,326              | 6.34%             |
| Unique Riders During the Period             | 5,522       | 5,239       | 5.40%             | 5,368              | 5,182              | 3.59%             |
| Cost per Revenue Hour                       | \$81.21     | \$82.12     | -1.11%            | \$79.81            | \$82.37            | -3.11%            |
| Cost per Trip                               | \$36.05     | \$36.30     | -0.68%            | \$36.42            | \$35.05            | 3.92%             |
| Cost per Revenue Mile                       | \$5.30      | \$5.36      | -1.04%            | \$5.23             | \$5.49             | -4.62%            |
| Trips per Revenue Hour                      | 2.25        | 2.26        | -0.34%            | 2.19               | 2.35               | -7.05%            |
| Average Trip Length (In-House Lift Van)     | 9.81        | 9.40        | 4.42%             | 9.85               | 9.04               | 8.93%             |
| Average Trip Length (Supp. Providers)       | 5.50        | 6.17        | -10.85%           | 5.88               | 5.48               | 7.40%             |
| Percent of Trips On Time                    | 84.31%      | 77.16%      | 7.15%             | 84.29%             | 78.99%             | 5.30%             |
| No Show / Late Cancellation Rate            | 6.29%       | 7.74%       | -1.45%            | 6.68%              | 7.42%              | -0.74%            |
| Advance Cancellation Rate                   | 21.83%      | 21.37%      | 0.46%             | 20.24%             | 20.72%             | -0.48%            |
| Missed Trip Rate                            | 0.42%       | 0.62%       | -0.20%            | 0.45%              | 0.71%              | -0.26%            |
| Complaint Rate (Complaints per 1,000 Trips) | 1.37        | 2.39        | -42.74%           | 2.09               | 2.11               | -0.96%            |
| Calls Answered Within 5 Minutes             | 48.96%      | 50.81%      | -1.85%            | 52.14%             | 78.60%             | -26.46%           |
| Vehicle Availability                        | 85.47%      | 88.25%      | -2.78%            | 85.04%             | 85.21%             | -0.17%            |